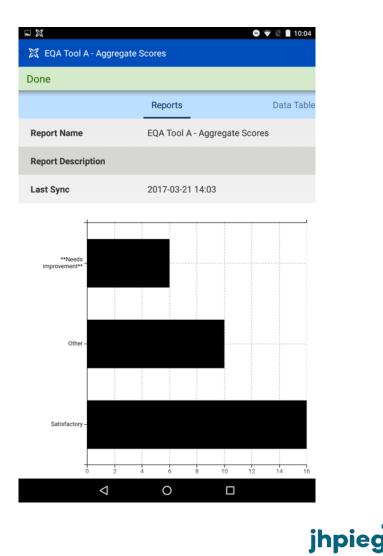

## **Aggregate Scores: Reports**

- There are two tabs available for each report
- You will first see the **Reports** tab
- This shows a bar chart displaying the relative number of questions scored
  - > Needs Improvement
  - > Other
  - > Satisfactory

## **Aggregate Scores: Data Table**

- By selecting the **Data Table** tab within this report, you can see the total count for each category
  - > Needs Improvement
  - > Other
  - > Satisfactory

|                            |            | ⊖ 💎 🖹 🛔 10:04 |
|----------------------------|------------|---------------|
| 🛛 🐹 EQA Tool A - Aggregate | e Scores   |               |
| Done                       |            |               |
| Reports                    | Data Table |               |
| Status                     | Count      |               |
| **Needs improvement**      | 6          |               |
| Other                      | 10         |               |
| Satisfactory               | 16         |               |
|                            |            |               |
|                            |            |               |
|                            |            |               |
|                            |            |               |
|                            |            |               |
|                            |            |               |
|                            |            |               |
|                            |            |               |
|                            |            |               |
| Q                          | 0 🗆        |               |